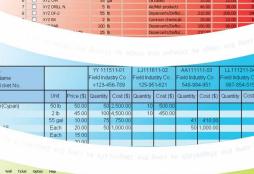

Field Delivery Ticket

| Wel #12<br>YY111511-01<br>LJ111611-02<br>AA11111-03<br>LL111211-04<br>credt memo<br>YY111411-06<br>X111511-07<br>XV111611-08<br>KL111711-09 | Customer                                      | Oil World                   | Product |                 |        |            |     |
|---------------------------------------------------------------------------------------------------------------------------------------------|-----------------------------------------------|-----------------------------|---------|-----------------|--------|------------|-----|
|                                                                                                                                             | Well<br>Contractor<br>Rig No:<br>Tax Rate (%) | Well #12<br>Gas & Ol Energy |         | Product         | Unit   | Price (\$) | - 1 |
|                                                                                                                                             |                                               |                             | 1 1     | XYZ Spar(Cypan) | 50 b   | 50.00      |     |
|                                                                                                                                             |                                               |                             | 2       | XYZ BX          | 2.6    | 45.00      |     |
|                                                                                                                                             |                                               | 333-456<br>8.25             | 3       | XYZ P           | 55 gal | 10.00      |     |
|                                                                                                                                             |                                               |                             | 4       | Benotone 38     | Each   | ach 200.00 |     |
|                                                                                                                                             |                                               |                             | 5       | Wrap            | Each   | 15.00      |     |
|                                                                                                                                             | AFE/PO No.                                    | 88-555-33                   | 6       | Palets          | Each   | 20.00      |     |